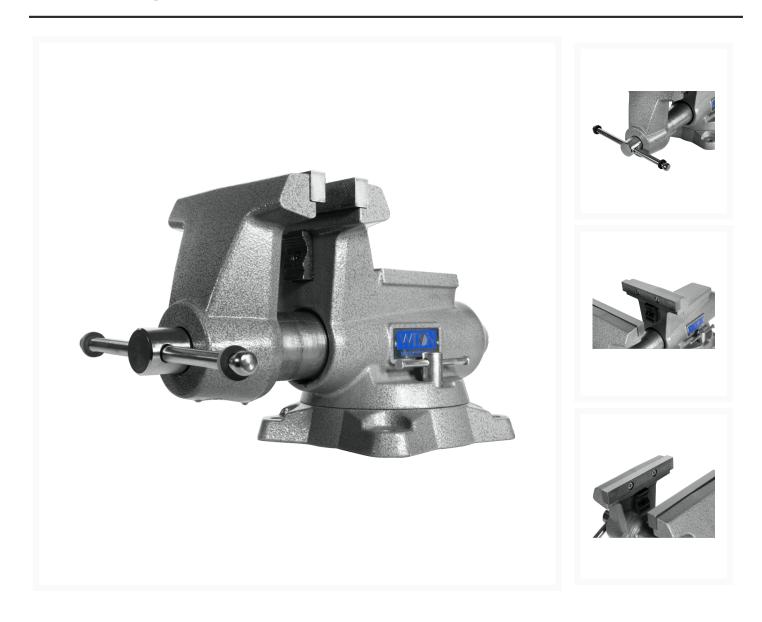

## Mechanics Pro Vise 6-1/2" Jaw Width, 6" Jaw Opening, 360° Swivel Base

## Description

WILTON Mechanics Pro Vises are designed and built using premium materials for unbeatable durability. Featuring an enclosed spindle, precision slide bar, innovative thrust bearing, 360° swivel, plus WILTON's lifetime warranty—you'll never want another vise, unless it's a WILTON.