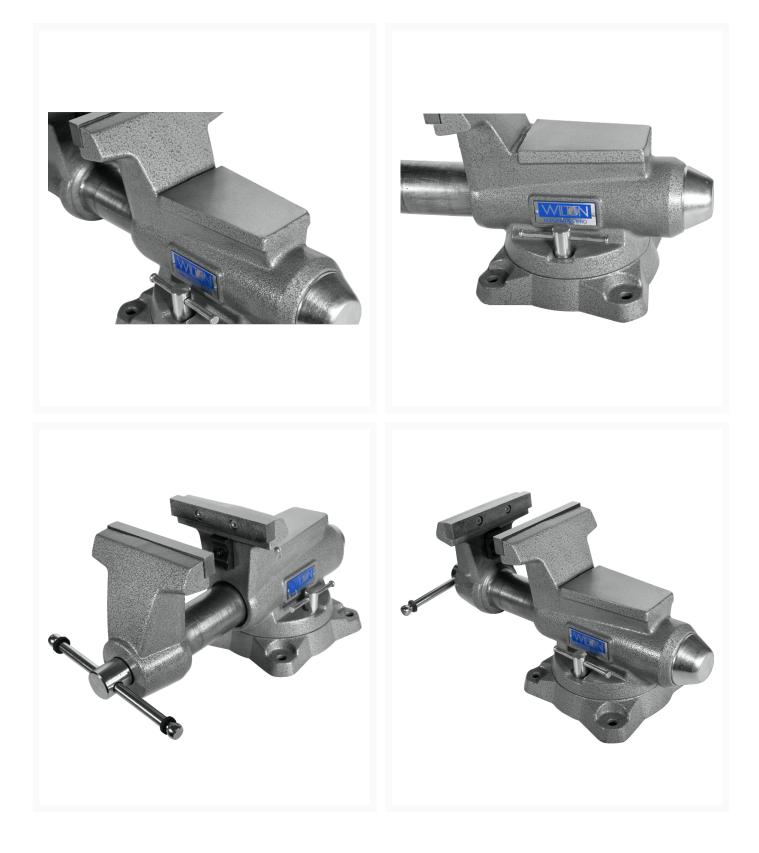

## Mechanics Pro Vise 6-1/2" Jaw Width, 6" Jaw Opening, 360° Swivel Base

## Description

WILTON Mechanics Pro Vises are designed and built using premium materials for unbeatable durability. Featuring an enclosed spindle, precision slide bar, innovative thrust bearing, 360° swivel, plus WILTON's lifetime warranty—you'll never want another vise, unless it's a WILTON.