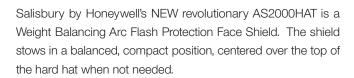

## 20 cal/cm<sup>2</sup> Weight Balancing Arc Flash Protection face shield.

The AS2000HAT has an ATPV rating of 20 cal/cm<sup>2</sup> and utilizes nanotechnology to provide a clearer, more transparent window for improved visibility. The shield/window is designed to be easily replaced without tools. The face shield unit includes ventilation ribs that allow a natural convection air flow through the top of the face shield. This reduces fogging of the visor, lowers CO2 levels and improves comfort for the user.

The National Electrical Safety Code (NESC) requires 20 cal/cm<sup>2</sup> protection when working on 480/277 volt energized equipment. Currently there is no NESC requirement for face/head protection within this voltage range; however, Salisbury encourages head to toe safety in all electrical environments.