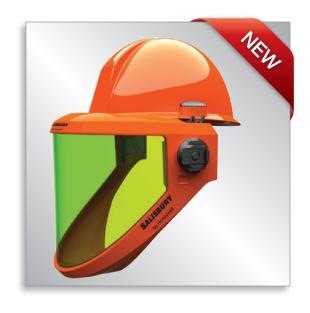

Optional Accessories for the AS2000HAT include an anti-fog inner lens, attachable task light, and transparent chin guard. The anti-fog inner lens includes an air spaced design that decreases fogging. The shield meets the ASTM requirements for an Anti-Fog Lens. On both sides of the face shield is an easily adjustable flashlight clip which holds optional attachable task lights. With these optional task lights, the user is not inconvenienced with holding a flashlight while working. The AS12CLR Transparent Chin Guard dramatically increases the user's peripheral view by increasing visibility on the sides of the face shield unit.