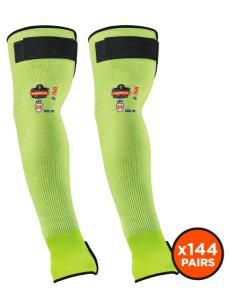

CASE PACK - Includes 144 Pairs of Sleeves

The ProFlex<sup>®</sup> 7941 Hi-Vis Cut-Resistant Protective Arm Sleeve offers level 4 cut protection with a breathable, moisture-wicking material. This A4 cut-resistant Sleeve is an innovative, first-of-its-kind sleeve that provides protection from cuts and slashes while incorporating moisture-wicking fibers to keep workers cool.

## PROFLEX<sup>®</sup> 7941-CSPR CUT-RESISTANT PROTECTIVE ARM SLEEVE - ANSI A4 LEVEL, MOISTURE-WICKING (PAIR)

- CASE PACK Includes 144 Pairs of Sleeves
- CUT PROTECTION TenaLux<sup>™</sup> yarn provides ANSI A4 Cut Protection
- MOISTURE WICKING Fibers keep sweat off the skin for d comfort
- ADJUSTABLE FIT Features an adjustable hook and loop strap to tighten fit on upper arm/bicep and thumb hole to keep the sleeve in place for maximum protection
- COOL TO THE TOUCH TenaLux<sup>™</sup> yarn combined with moisture-wicking fibers lead to the coolest feeling cut resistant sleeve on the market
- HI-VIS COLOR Increased visibility and safety
- CONDUCTIVE HEAT RESISTANT ANSI 105-2016 Level 1 Conductive Heat Resistant
- MACHINE WASHABLE

| ITEM # | SIZE  | COLOR |
|--------|-------|-------|
| 17947  | 18 in | Lime  |
| 17949  | 22 in | Lime  |