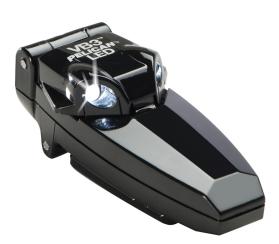

# **2220** Small Light vв₃™

The VB3<sup>™</sup> 2220 LED Flashlight has dual super bright white LEDs that may never need replacing and provide over 30 hours of run time. Light turns on when the head is flipped up. It also pivots to a full 180° for aiming light where you need it. The built-in clip attaches to surfaces up to 1/2" thick. 2 CR2032 3V Lithium coin cells are included.

### CONFIGURATIONS

**2220** - Standard **2220B** - With Flashlight with battery only

DIMENSIONS

Length: 3.50" (8.9 cm)