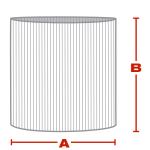

# **DIMENSIONS** (in/cm)

|   | OSFM      |      |      |
|---|-----------|------|------|
| A | 7.25/18.4 | <br> | <br> |
| В | 6.25/15.9 | <br> | <br> |