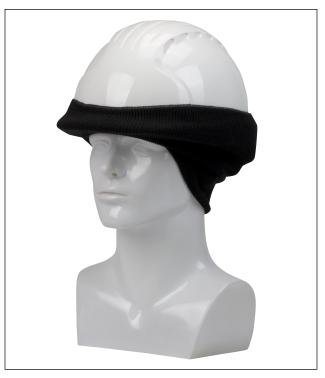

#### FR/AR KNIT HARD HAT TUBE LINER

- Modacrylic ARC rated knit
- ARC rating: EBT 15 cal/cm2
- ASTM F1506-10A; ASTM F1959/F1959M-14
- Stretches to fit snugly over most hard hat styles
- PPE 2
- Black