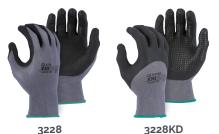

## Also Available

| 3228   | Superdex® micro foam nitrile palm dipped glove on nylon shell.                         |
|--------|----------------------------------------------------------------------------------------|
| 3228KD | Superdex® 3/4 dip micro foam nitrile palm<br>dipped glove on nylon shell. Dotted palm. |