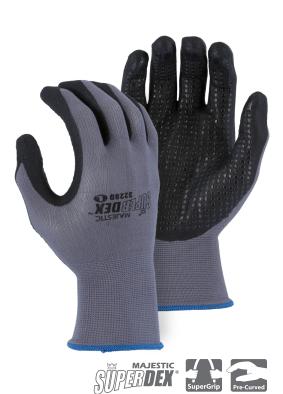

## SUPERDEX® FOAM NITRILE PALM WITH DOTTED GRIP ON NYLON SHELL

- Micro foam nitrile palm dip coating
- Ultra cool, breathable coating keeps your hands cool and dry
- Nylon shell
- Super dexterity for added grip
- Dotted palm for superior grip
- 15 gauge liner for lightweight comfort
- Low lint and non-marking design reduces the risk of material contamination
- Pre-Curved finger design