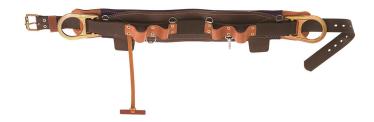

## Fixed Body Belt Style 5268N 28-Inch

## **Specifications**

| Special Features: | Straight Double Bar D Rings, Rolled-Edge<br>Leather, Suspender Rings | Waist Size:              | 53" to 45" (134.6 to 114.3 cm) |
|-------------------|----------------------------------------------------------------------|--------------------------|--------------------------------|
| Material:         | Leather, Nylon, Klein-Kord with Alloy Steel<br>Hardware              | Color:                   | Brown                          |
| Closure Type:     | Forged Single Tongue Buckle                                          | Number of Anchor Points: | 2                              |
| Standard:         | OSHA, ASTM, and CSA                                                  | Overall Width:           | 4.75" (12.1 cm)                |
| Weight:           | 4.08 lb (1.9 kg)                                                     |                          |                                |