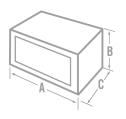

| White    | Black    |          |        |       |        | App.     |
|----------|----------|----------|--------|-------|--------|----------|
| Cat. No. | Cat. No. | Size     | Length | Width | Height | Ship Wt. |
| 790980   | 790982   | 24" long | 24 in  | 18 in | 18 in  | 70.0 lb  |
| 791980   | 791982   | 30" long | 30 in  | 18 in | 18 in  | 81.0 lb  |
| 792980   | 792982   | 36" long | 36 in  | 18 in | 18 in  | 92.0 lb  |
| 793980   | 793982   | 48" long | 48 in  | 18 in | 18 in  | 118.0 lb |
| 794980   | 794982   | 60" long | 60 in  | 18 in | 18 in  | 142.0 lb |