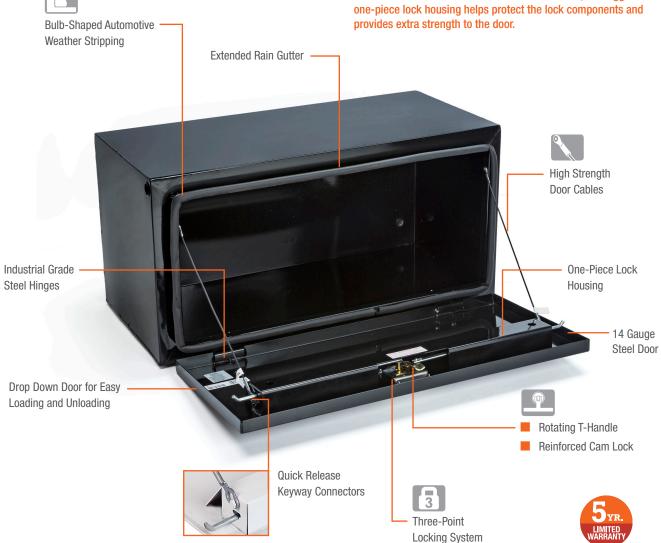

## STEEL UNDERBED BOXES

JOBOX Steel Underbed boxes are built for protecting heavy tools and equipment in the toughest conditions. Industrial-grade steel hinges, quick release door connectors, and an extended rain gutter are just a few of the features that make JOBOX underbeds the most secure and reliable on the market. Plus, the rugged one-piece lock housing helps protect the lock components and provides extra strength to the door.