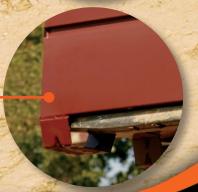

## **EZ-Loader** Skid Bolsters

Fork lift from any side

7-Gauge, one-piece steel bolster resists damage when dropped

**Slope Lid Chest** 

0-43419-93316-9

60

1-680990

Site-Vault<sup>™</sup> with Bolt Cutter Proof 12-Gauge Steel Lock Console **Fully Welded Lock Housing** with Three Locking Points **Padlock Housing Formed Lid Sides Welded to Lid Bolster Fully Staked and Welded** 3/8" Hinge with 1/4" Pin and 1"Knuckles 1"Locking Arms **JOBOA** Grip Rite™ Channel **Welded Corner** Gussets **Reinforce Body** EZ-Loader™ **Skid Bolster** Fork Lift **Accessible From All Sides** Formed-In Reinforcements **Strengthen Skid Bolsters** Tilt-N-Stow™ **Full-Length** 7-Gauge One-Piece Steel **Hinged Shelf lifts up Reinforcing Channel** and out of the way **Bolster with Caster Holes** Recessed **Uses 5/16" Self-Tapping Screws** Handles for Caster Installation Shipping Wt. (Lbs.) Usable Shipping UPC Model # Width Cu. Ft. Length Height Cu. Ft.