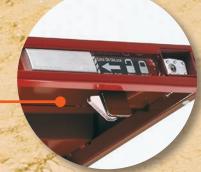

## Site-Vault<sup>™</sup> Security System

50% more locking points than competitive locking systems

3-Point lock engagement is virtually impossible to bend or pry open

## **EZ-Loader** Skid Bolsters

Fork lift from any side

7-Gauge, one-piece steel bolster resists damage when dropped

**Slope Lid Chest** 

0-43419-93316-9

60

1-680990

Site-Vault<sup>™</sup> with Bolt Cutter Proof 12-Gauge Steel Lock Console **Fully Welded Lock Housing** with Three Locking Points **Padlock Housing Formed Lid Sides Welded to Lid Bolster Fully Staked and Welded** 3/8" Hinge with 1/4" Pin and 1"Knuckles 1"Locking Arms **JOBOA** Grip Rite™ Channel **Welded Corner** Gussets **Reinforce Body** EZ-Loader™ **Skid Bolster** Fork Lift **Accessible From All Sides** Formed-In Reinforcements **Strengthen Skid Bolsters** Tilt-N-Stow™ **Full-Length** 7-Gauge One-Piece Steel **Hinged Shelf lifts up Reinforcing Channel** and out of the way **Bolster with Caster Holes** Recessed **Uses 5/16" Self-Tapping Screws** Handles for Caster Installation Shipping Wt. (Lbs.) Usable Shipping UPC Model # Width Cu. Ft. Length Height Cu. Ft.