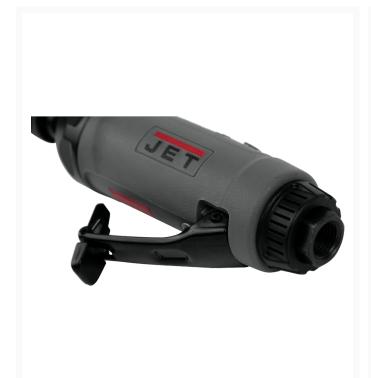

## **Product Images**

## **Description**

The new 0.34HP JAT-419 1/4" Straight Composite Die Grinder features the most powerful motor in it's class, lightweight composite and market leading vibration reduction measures in place. We even put an advanced easy release safety lever to keep you safe while making it easy to get started on a job.