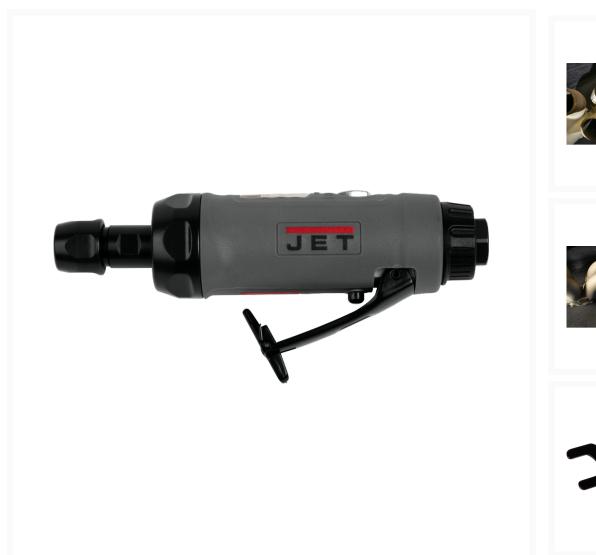

## JAT-419, 1/4" Straight Composite Die Grinder

## **Description**

The new 0.34HP JAT-419 1/4" Straight Composite Die Grinder features the most powerful motor in it's class, lightweight composite and market leading vibration reduction measures in place. We even put an advanced easy release safety lever to keep you safe while making it easy to get started on a job.