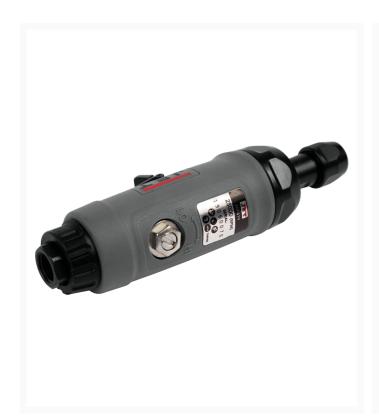

## JAT-419, 1/4" Straight Composite Die Grinder

## **Product Images**

















## **Description**

The new 0.34HP JAT-419 1/4" Straight Composite Die Grinder features the most powerful motor in it's class, lightweight composite and market leading vibration reduction measures in place. We even put an advanced easy release safety lever to keep you safe while making it easy to get started on a job.

## **Additional Information**

| SKU                     | 505419