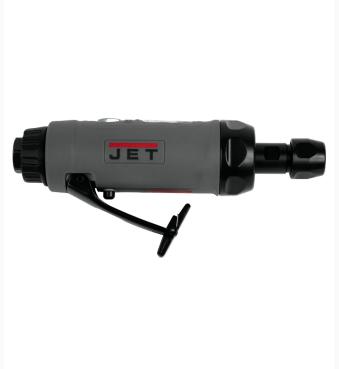

## **Product Images**

## **Description**

The new 0.34HP JAT-419 1/4" Straight Composite Die Grinder features the most powerful motor in it's class, lightweight composite and market leading vibration reduction measures in place. We even put an advanced easy release safety lever to keep you safe while making it easy to get started on a job.