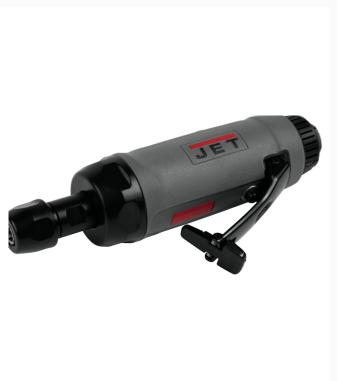

## JAT-419, 1/4" Straight Composite Die Grinder

## **Description**

The new 0.34HP JAT-419 1/4" Straight Composite Die Grinder features the most powerful motor in it's class, lightweight composite and market leading vibration reduction measures in place. We even put an advanced easy release safety lever to keep you safe while making it easy to get started on a job.