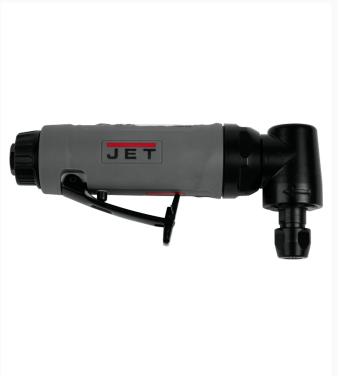

## JAT-418, 1/4" Angle Composite Die Grinder

## **Description**

The new 0.5HP JAT-418 1/4" Angle Composite Die Grinder features a powerful motor, lightweight composite and market leading vibration reduction measures in place. We even put an advanced easy release safety lever to keep you safe while making it easy to get started on a job.