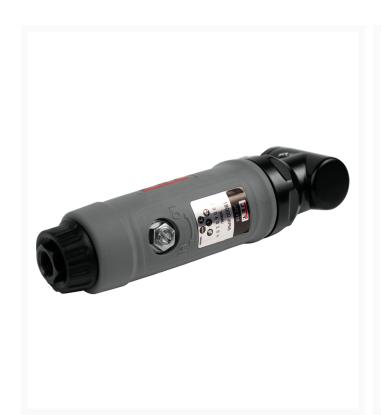

## JAT-418, 1/4" Angle Composite Die Grinder

## **Description**

The new 0.5HP JAT-418 1/4" Angle Composite Die Grinder features a powerful motor, lightweight composite and market leading vibration reduction measures in place. We even put an advanced easy release safety lever to keep you safe while making it easy to get started on a job.