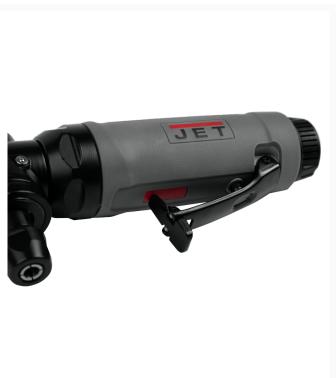

## JAT-418, 1/4" Angle Composite Die Grinder

## **Description**

The new 0.5HP JAT-418 1/4" Angle Composite Die Grinder features a powerful motor, lightweight composite and market leading vibration reduction measures in place. We even put an advanced easy release safety lever to keep you safe while making it easy to get started on a job.