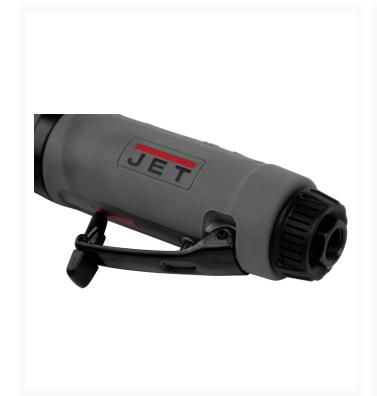

## JAT-418, 1/4" Angle Composite Die Grinder

## **Description**

The new 0.5HP JAT-418 1/4" Angle Composite Die Grinder features a powerful motor, lightweight composite and market leading vibration reduction measures in place. We even put an advanced easy release safety lever to keep you safe while making it easy to get started on a job.