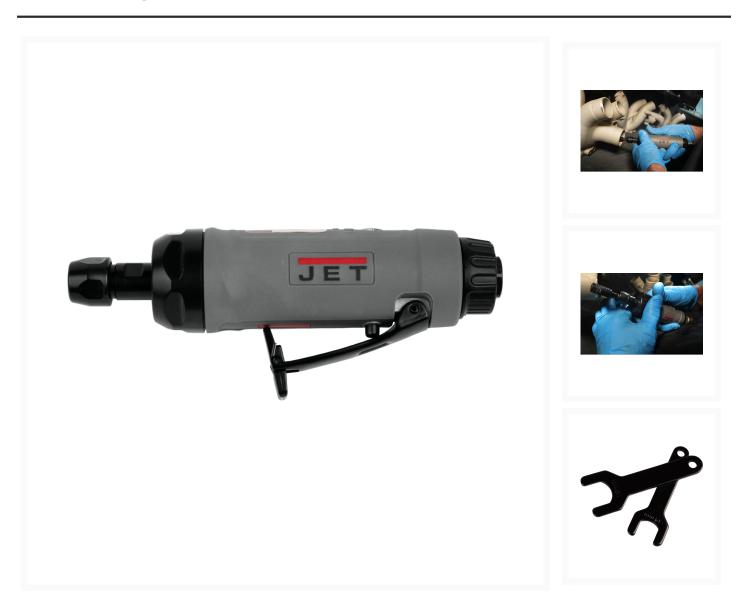

## JAT-414, 1/4" Straight Composite Die Grinder

## Description

The new 0.5HP JAT-414 1/4" Straight Composite Die Grinder features a powerful motor, lightweight composite and market leading vibration reduction measures in place. We even put an advanced easy release safety lever to keep you safe while making it easy to get started on a job.