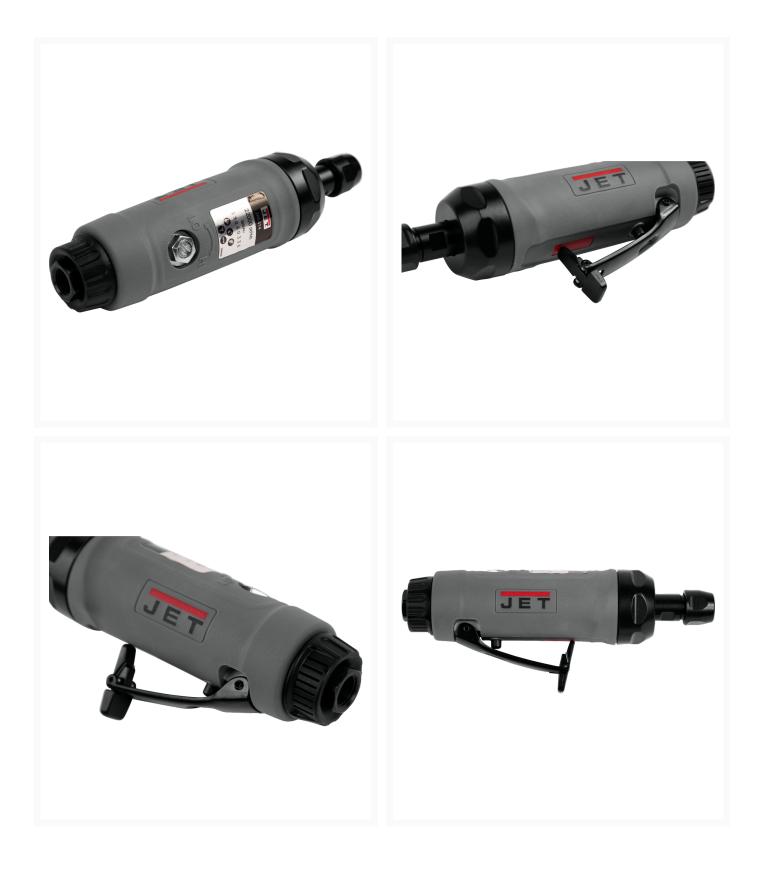

## JAT-414, 1/4" Straight Composite Die Grinder

## Description

The new 0.5HP JAT-414 1/4" Straight Composite Die Grinder features a powerful motor, lightweight composite and market leading vibration reduction measures in place. We even put an advanced easy release safety lever to keep you safe while making it easy to get started on a job.