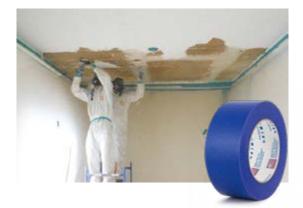

### PT14 BLUE MASKING TAPE

 Features IPG's patented Bloc●it<sup>™</sup> technology to provide clean, crisp paint lines, designed for exposure to sunlight up to 14 days

| PT14 BLUE MASKING TAPE |        |              |  |  |  |
|------------------------|--------|--------------|--|--|--|
|                        | PART # | DESCRIPTION  |  |  |  |
|                        | 99487  | 18mm x 54.8m |  |  |  |
|                        | 99488  | 24mm x 54.8m |  |  |  |
|                        | 99489  | 36mm x 54.8m |  |  |  |
|                        | 99490  | 48mm x 54.8m |  |  |  |
|                        | PT1493 | 72mm x 54.8m |  |  |  |
|                        | PT1452 | 96mm x 54.8m |  |  |  |