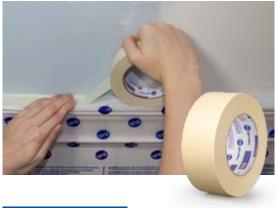

### PG5 MAKING TAPE

• A premium painter's tape that provides easy application and clean, crisp paint lines.

 PG5 MASKING TAPE

 PART #
 DESCRIPTION

 PG5...127R
 18mm x 54.8m

 PG5...128R
 24mm x 54.8m

 PG5...129R
 36mm x 54.8m

 PG5...129R
 36mm x 54.8m

f

in y