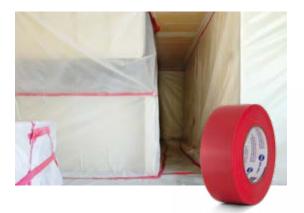

#### PE 7 POLYETHYLENE TAPE

- Conformable, waterproof, and clean removal
- Ideal for the most demanding of applications and goose necking

## **PE 7 POLYETHYLENE TAPE**

| PART #    | DESCRIPTION                 |
|-----------|-----------------------------|
| PE74855RS | 48mm x 54.8m; Red; Straight |
| PE74855RP | 48mm x 55m; Red; Pinked     |
| PE77255RP | 72mm x 55m; Red; Pinked     |
| PE74855WP | 48mm x 55m; White; Pinked   |
| PE77255WP | 72mm x 55m; White; Pinked   |
| PE74855YP | 48mm x 55m; Yellow; Pinked  |
| PE77255YP | 72mm x 55m; Yellow; Pinked  |