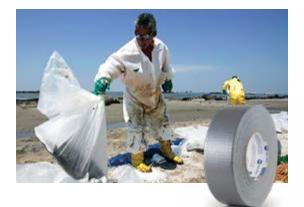

### AC36 DUCT TAPE

• The general contractor's duct tape of choice thanks to its exceptional shear strength

## AC36 DUCT TAPE

| PART # | DESCRIPTION          |  |  |  |  |
|--------|----------------------|--|--|--|--|
| 82842  | 48mm x 54.8m; Black  |  |  |  |  |
| 4335   | 48mm x 54.8m; Red    |  |  |  |  |
| 82843  | 48mm x 54.8m; Silver |  |  |  |  |
| 83052  | 72mm x 54.8m; Black  |  |  |  |  |
| 83053  | 72mm x 54.8m; Silver |  |  |  |  |