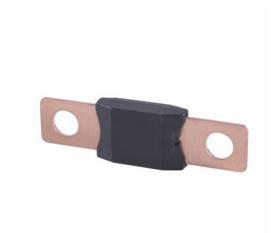

## **Automotive Fuse**

**BK/AMG-200** 

UPC:051712900454

**Dimensions:** 

Height: .66 INLength: 2.693 INWidth: .354 IN

Weight: .03 LB

Warranties:

· Not Applicable

**Specifications:** 

• Type: High current

Application: Automotive
Amperage Rating: 200A
Voltage Rating: 32 Vdc

Interrupt Rating: 1 kAIC at 32 Vdc
 Fuse Indicator: Non Indicating

• Packaging Type: Standard

• Material: Thermoplastic housing, copper

terminal

• Connection: Bolted blade end X bolted blade

end

• Mounting: Bolt-In

Supporting documents: No Data

Certifications: No Data

Product compliance: