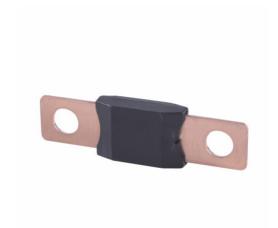

## **Automotive Fuse**

**BK/AMG-250** 

UPC:051712900478

**Dimensions:** 

Height: .66 INLength: 2.693 INWidth: .354 IN

Weight: .03 LB

Warranties:

· Not Applicable

**Specifications:** 

• Type: High current

Application: Automotive
Amperage Rating: 250A
Voltage Rating: 32 Vdc

Interrupt Rating: 1 kAIC at 32 Vdc
 Fuse Indicator: Non Indicating

Packaging Type: Standard

• Material: Thermoplastic housing, copper

terminal

• Connection: Bolted blade end X bolted blade

end

• Mounting: Bolt-In

Supporting documents: No Data

Certifications: No Data

**Product compliance:** 

Contact factory