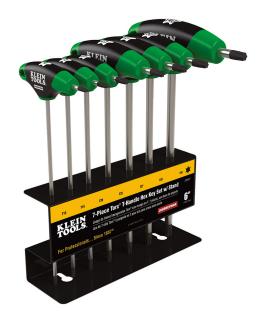

## Catalog No. JTH67T

## TORX T-Handle Hex Key Set and Stand, 6-Inch, 7-Pc

T-Handle design delivers maximum power. Soft touch grips for maximum control and comfort. Sizes laser etched on blade. Treated steel for rust and corrosion resistance.

## **Specifications**

| Handle Color: | Black/Green                                                                                                                                                                                  | Blade Length: | 6" (15.2 cm)    |
|---------------|----------------------------------------------------------------------------------------------------------------------------------------------------------------------------------------------|---------------|-----------------|
| Included:     | T10 (Cat No. JTH6T10), T15 (Cat No.<br>JTH6T15), T20 (Cat No. JTH6T20), T25<br>(Cat No. JTH6T25), T27 (Cat No.<br>JTH6T27), T30 (Cat No. JTH6T30), T40<br>(Cat No. JTH6T40), and Metal Stand | Weight:       | 1.3 lb (0.6 kg) |