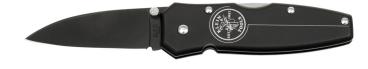

## Black Lightweight Lockback Knife, 2-1/2-Inch

Klein Tools' Black Lightweight Lockback Knife provides professionals with a premium quality blade (2-1/2-Inch). Its black anodized-aluminum handle prevents corrosion for a long tool life. Additional features include a reversible thumb stud for easy, one-handed opening.

## **Specifications**

| Special Features: | Compact and Lightweight | Lock Style:      | Lockback          |
|-------------------|-------------------------|------------------|-------------------|
| Blade Type:       | Drop Point              | Blade Length:    | 2.5" (6.4 cm)     |
| Blade Material:   | AUS 8 Stainless Steel   | Handle Type:     | Slim              |
| Handle Color:     | Black                   | Handle Material: | Anodized Aluminum |
| Length Closed:    | 3.5" (8.9 cm)           | Overall Length:  | 6.125" (15.6 cm)  |
|                   |                         |                  |                   |