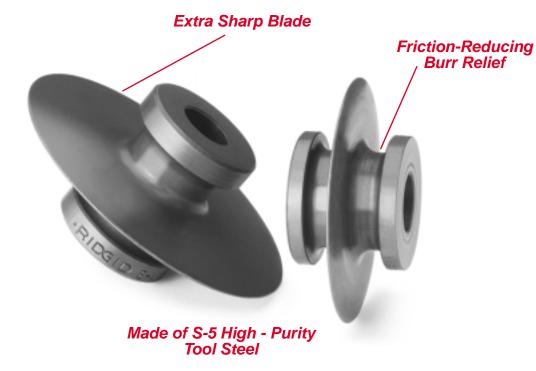

### **General Characteristics:**

Distinctive geometry and blade extra sharp profile

### **New Wheel Features and Benefits**

| Feature                            | Benefit                                                                                                                                                 |  |  |
|------------------------------------|---------------------------------------------------------------------------------------------------------------------------------------------------------|--|--|
| Extra sharp blade                  | Easily penetrates the workpiece, resulting in up to 40% quicker cuts                                                                                    |  |  |
| Friction-reducing burr relief      | Allows the wheel to glide over as opposed to ride onto the burr formed during cutting. This result is less operator's fatigue and greater productivity. |  |  |
| Made of S-5 high-purity Tool Steel | Delivers longer life than any similar wheel.                                                                                                            |  |  |