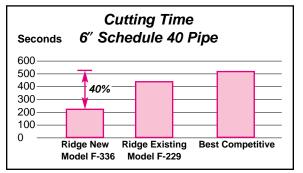

The new cutter wheels offer these great benefits:

- Faster cutting. The new wheels feature a unique geometry and an extra sharp profile. The wheels also feature a friction-reducing burr relief that allows the wheel to glide over as opposed to ride onto the burr formed during cutting. The wheel's sharp blade easily penetrates the workpiece, resulting in up to 40% quicker cuts. Both the wheel's geometry and its extra sharp blade translate into reduced cutting effort and greater productivity.
- Long Life. Cut from S-5 tool steel block, the new wheels deliver longer life than any similar wheel.

### **New Wheel Features and Benefits**

| Feature                            | Benefit                                                                                                                                                 |  |  |
|------------------------------------|---------------------------------------------------------------------------------------------------------------------------------------------------------|--|--|
| Extra sharp blade                  | Easily penetrates the workpiece, resulting in up to 40% quicker cuts                                                                                    |  |  |
| Friction-reducing burr relief      | Allows the wheel to glide over as opposed to ride onto the burr formed during cutting. This result is less operator's fatigue and greater productivity. |  |  |
| Made of S-5 high-purity Tool Steel | Delivers longer life than any similar wheel.                                                                                                            |  |  |