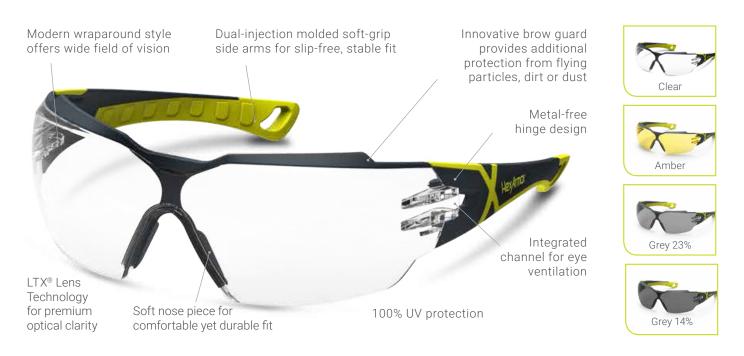

## HEXARMOR® MX300

Sleek, modern style with maximum protection and comfort



## Made in Germany

PART NUWBERS:LensCoatingPart NumberClearTruShield®11-13001-02AmberTruShield®11-13002-02Grey 23%TruShield®11-13003-02Grey 14%TruShield®11-13004-02

| COATING DESCRIPTIONS: |                       |                                   |              |
|-----------------------|-----------------------|-----------------------------------|--------------|
| Coating               | Interior              | Exterior                          | Use          |
| TruShield®            | Permanent<br>anti-fog | Scratch<br>resistant hard<br>coat | Multipurpose |

## Standards

ANSI Z87.1-2015 High Impact Rated Z87+ CE EN166 CSA Z94.3 **Case Quantities** 

12 pair per case 192 per carton



Call 1-877-MY ARMOR or visit hexarmor.com

Protective devices do not provide unlimited protection