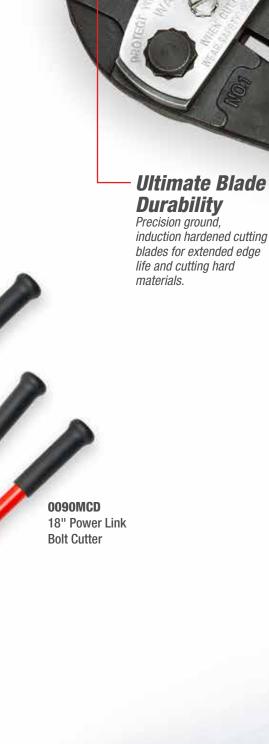

**0190MCD** 24" Power Link Bolt Cutter

## High-Performance Handles **Exceptional Capacity**Cuts harder and larger diameter materials up to 5/16" HRC 48 materials Tubular Steel handles for extra strength and cutting power. for 24" model and 9/32" HRC 48 for the 18" model. THE POWER LINK. **ADVANTAGE** Dual forged Powelink provides more power and a 30% effort reduction for easier cutting. **How HKP Powerlink Bolt Cutters Compare\*** 7/16" 5/16" **STEEL ROD** STEEL ROD **HRC 48 HRC 31** GREENLEE - Blade Failure BEST GREENLEE **Effort to Cut Effort to Cut**