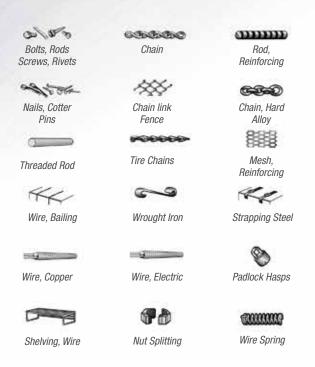

## **HKP Powerlink™ ... Another Powerful Innovation from H. K. Porter**

Versatile Powerlink Bolt Cutters cut these common materials and more.

|            |                           | Capacity                          |                |
|------------|---------------------------|-----------------------------------|----------------|
|            |                           | Soft to Medium-<br>Hard Materials | Hard Materials |
| Catalog No | Description               | HRC 31                            | HRC 48         |
| 0090MCD    | 18" Powerlink Bolt Cutter | 3/8"                              | 9/32"          |
| 0190MCD    | 24" Powerlink Bolt Cutter | 7/16"                             | 5/16"          |

## **Revolutionary Powerlink™ Technology**

The unique Powerlink geometry was developed using advanced computer-aided design to create a double compound action system with greater efficiency than traditional bolt cutters. Together with special engineered HKP center cut blades, Powerlink bolt cutters deliver superior cutting power and industry leading blade durability. Tubular steel handles and forged Powerlinks deliver ultimate toughness, allowing the tool to stand up in the harshest working environments. It's the perfect solution for production facilities, maintenance and repair operations, utilities, construction sites, oil and gas operations, and more.