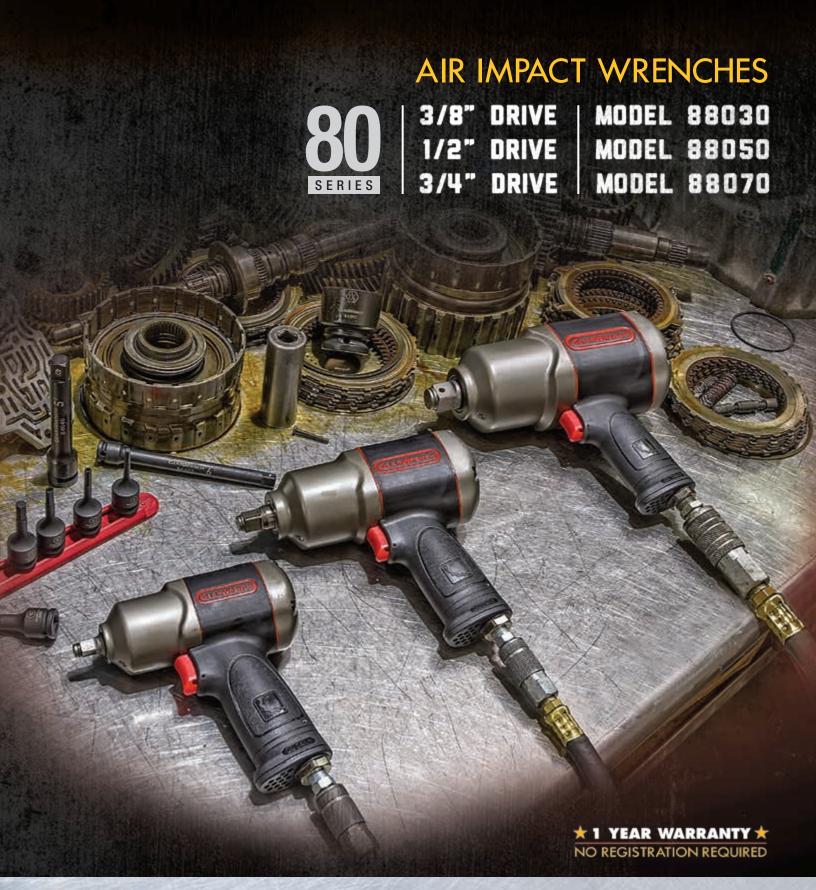

## GEARWRENCH®

## GEARWRENCH

Air Impact Wrenches: 88030, 88050, 88070

**GearWrench Air Impact Wrenches** offer you the strength, speed, and access you expect from GearWrench, backed by a **60-day risk-free trial**. From the powerful twin-hammer impact mechanism to the added durability and rigidity of the metal rear end plates, GearWrench Air Impact Wrenches were designed so you can "GET IN. GET OUT. GET DONE."

## Available in: 3/8", 1/2", 3/4" Drive Sizes Strength • Powerful twin hammer impact mechanism • Metal rear end plate for added is tuned for performance and reliability. durability and rigidity. Speed • Easy access forward/reverse control and variable speed dial. Access-• Ideally balanced and contoured handle comfortably fits the hand in preferred operating positions. • Variable speed trigger for precise control.