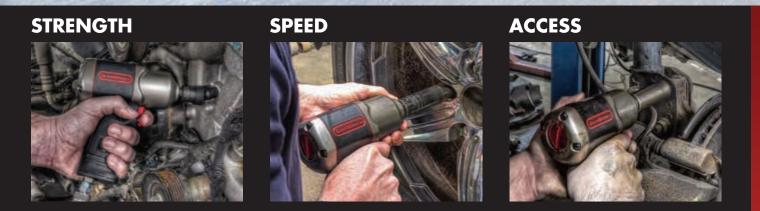

## Available in: 3/8", 1/2", 3/4" Drive Sizes Strength • Powerful twin hammer impact mechanism • Metal rear end plate for added is tuned for performance and reliability. durability and rigidity. Speed • Easy access forward/reverse control and variable speed dial. Access-• Ideally balanced and contoured handle comfortably fits the hand in preferred operating positions. • Variable speed trigger for precise control.