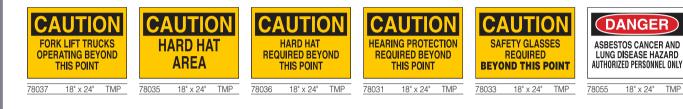

## **Temporary Signs**

Brady temporary signs communicate short term messages in specific areas. Temporary signs are ideal for temporary parking control, temporary traffic control, work area safety notifications or short-term construction projects. Brady's temporary signs are especially helpful for solving seasonal parking issues or during parking lot repaving. Available in a variety of sizes, Brady temporary signs are constructed of corrugated polypropylene

## **Material Information**

B-836 (TMP) is a lightweight corrugated plastic sign material for indoor use or secured outdoor use.

View the full sign materials index on page 25.

Can't find your sign? Use the Sign Legend Index on page 498 or take advantage of our custom sign options.