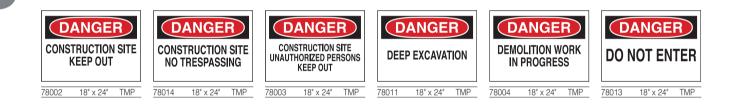

## **Temporary Signs**

Brady temporary signs communicate short term messages in specific areas. Temporary signs are ideal for temporary parking control, temporary traffic control, work area safety notifications or short-term construction projects. Brady's temporary signs are especially helpful for solving seasonal parking issues or during parking lot repaving. Available in a variety of sizes, Brady temporary signs are constructed of corrugated polypropylene

## **Material Information**

B-836 (TMP) is a lightweight corrugated plastic sign material for indoor use or secured outdoor use.

View the full sign materials index on page 25.

Can't find your sign? Use the Sign Legend Index on page 498 or take advantage of our custom sign options.