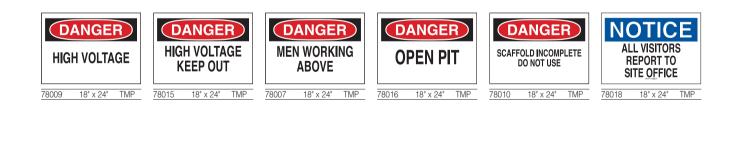

## **Temporary Signs**

Brady temporary signs communicate short term messages in specific areas. Temporary signs are ideal for temporary parking control, temporary traffic control, work area safety notifications or short-term construction projects. Brady's temporary signs are especially helpful for solving seasonal parking issues or during parking lot repaving. Available in a variety of sizes, Brady temporary signs are constructed of corrugated polypropylene

## **Material Information**

B-836 (TMP) is a lightweight corrugated plastic sign material for indoor use or secured outdoor use.

View the full sign materials index on page 25.

Can't find your sign? Use the Sign Legend Index on page 498 or take advantage of our custom sign options.