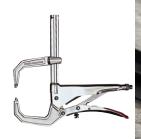

#### SuperGrips™ deep reach clamp

The deep reach jaws can easily clamp over angle iron, channel iron and other obstacles.

|        | Clamping | Throat | Clamping | Approx.  |
|--------|----------|--------|----------|----------|
|        | Capacity | Depth  | Force    | Weight   |
| SG5-DR | 4 1/2"   | 3"     | 310 lbs  | 2.43 lbs |