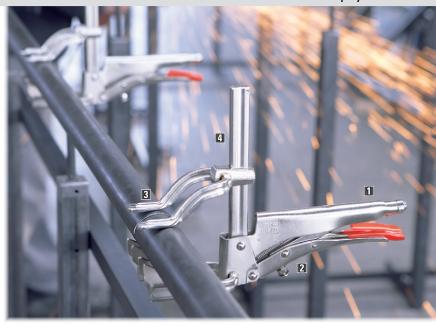

## **Adjustable Grip Pliers for Various Applications**

Simply better.

**BESSEY® SuperGrips™ grip pliers**Lock it into place with a BESSEY® SuperGrip™ plier. Let the clamp do the holding while you do the work. Adjustable in so many ways, a must have in your shop!

#### Adjustable top handle

Adjustable screw/lock nut (on top handle) adjusts clamping force.

## Adjustable bottom handle

Adjustable screw/lock nut (on lower lever) adjusts jaw angle (up to 7°) for clamping tapered parts.

### ■ Adjustable sliding arm

Infinitely adjustable jaw for a quick parallel clamp.

Cold drawn, profiled steel rail.

SuperGrips™ Video

It's a grip plier and clamp all in one tool, just a quick adjustment for a fast and easy set-up.