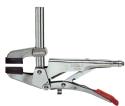

|         | Clamping<br>Capacity    | Throat<br>Depth | Clamping<br>Force | Approx.<br>Weight |
|---------|-------------------------|-----------------|-------------------|-------------------|
| SG4     | 4"                      | 2 1/2"          | 440 lbs           | 2.43 lbs          |
| SG8     | 8"                      | 2 1/2"          | 440 lbs           | 2.60 lbs          |
| 3100576 | Replaceable pads (pair) |                 |                   | 0.10 lbs          |