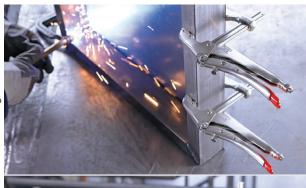

## **Adjustable Grip Pliers for Various Applications**

Simply better.

**BESSEY® SuperGrips™ grip pliers**Lock it into place with a BESSEY® SuperGrip™ plier. Let the clamp do the holding while you do the work. Adjustable in so many ways, a must have in your shop!

### ■ Adjustable sliding arm

Infinitely adjustable jaw for a quick parallel clamp.

Cold drawn, profiled steel rail.

SuperGrips™ Video

It's a grip plier and clamp all in one tool, just a quick adjustment for a fast and easy set-up.