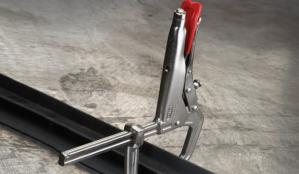

#### Adjustable top handle

Adjustable screw/lock nut (on top handle) adjusts clamping force.

## Adjustable bottom handle

Adjustable screw/lock nut (on lower lever) adjusts jaw angle (up to 7°) for clamping tapered parts.