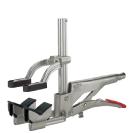

The innovative shape of the cradle jaw aligns and holds pipe firmly in place.

|         | Clamping<br>Capacity | Throat<br>Depth | Clamping<br>Force | Approx.<br>Weight |
|---------|----------------------|-----------------|-------------------|-------------------|
| SG24-PC | 4 1/2"               | 2 3/4"          | 310 lbs           | 2.60 lbs          |
| 3101547 | Repla                | 0.10 lbs        |                   |                   |