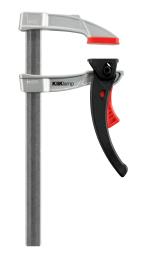

## **BESSEY** KliKlamp

Light duty, high-tech, one-handed lever clamp

Light as a feather – tough as nails

The lightweight clamp made of magnesium Innovative, high-tech, KliKlamp lever clamp is extremely lightweight, the smallest weighs a tiny 0.70 lbs. Ideal for assembly work or where several clamps are used at once. Pressure builds easily – ratchet mechanism can achieve a huge 260 lbs of clamping force quickly – with just 2 fingers! Quick, easy & gentle!

1 Sturdy magnesium

The surface-coated fixed and sliding arms are made from sturdy magnesium - lightweight and strong.

2 Multi-stage ratchet mechanism

Easy to operate, vibration-resistant, and can be released quickly.

3 Secure hold

The fixed arm with crossed v-grooves holds round, pointed or angular components firmly in place.

4 Ergonomically shaped clamping arm

Made from breakproof fibreglass-reinforced polyamide.