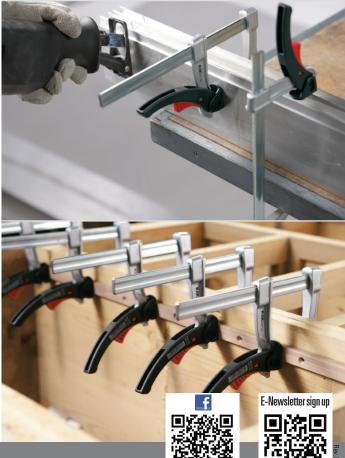

## **BESSEY** KliKlamp

Light duty, high-tech, one-handed lever clamp

Light as a feather – tough as nails

The lightweight clamp made of magnesium Innovative, high-tech, KliKlamp lever clamp is extremely lightweight, the smallest weighs a tiny 0.70 lbs. Ideal for assembly work or where several clamps are used at once. Pressure builds easily – ratchet mechanism can achieve a huge 260 lbs of clamping force quickly – with just 2 fingers! Quick, easy & gentle!