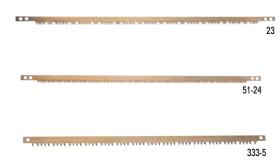

## **BOW SAW BLADES**

# Replacement blades

| 110   110   110   110   110   110   110   110   110   110   110   110   110   110   110   110   110   110   110   110   110   110   110   110   110   110   110   110   110   110   110   110   110   110   110   110   110   110   110   110   110   110   110   110   110   110   110   110   110   110   110   110   110   110   110   110   110   110   110   110   110   110   110   110   110   110   110   110   110   110   110   110   110   110   110   110   110   110   110   110   110   110   110   110   110   110   110   110   110   110   110   110   110   110   110   110   110   110   110   110   110   110   110   110   110   110   110   110   110   110   110   110   110   110   110   110   110   110   110   110   110   110   110   110   110   110   110   110   110   110   110   110   110   110   110   110   110   110   110   110   110   110   110   110   110   110   110   110   110   110   110   110   110   110   110   110   110   110   110   110   110   110   110   110   110   110   110   110   110   110   110   110   110   110   110   110   110   110   110   110   110   110   110   110   110   110   110   110   110   110   110   110   110   110   110   110   110   110   110   110   110   110   110   110   110   110   110   110   110   110   110   110   110   110   110   110   110   110   110   110   110   110   110   110   110   110   110   110   110   110   110   110   110   110   110   110   110   110   110   110   110   110   110   110   110   110   110   110   110   110   110   110   110   110   110   110   110   110   110   110   110   110   110   110   110   110   110   110   110   110   110   110   110   110   110   110   110   110   110   110   110   110   110   110   110   110   110   110   110   110   110   110   110   110   110   110   110   110   110   110   110   110   110   110   110   110   110   110   110   110   110   110   110   110   110   110   110   110   110   110   110   110   110   110   110   110   110   110   110   110   110   110   110   110   110   110   110   110   110   110   110   1 |                     |                     |                  |  |
|---------------------------------------------------------------------------------------------------------------------------------------------------------------------------------------------------------------------------------------------------------------------------------------------------------------------------------------------------------------------------------------------------------------------------------------------------------------------------------------------------------------------------------------------------------------------------------------------------------------------------------------------------------------------------------------------------------------------------------------------------------------------------------------------------------------------------------------------------------------------------------------------------------------------------------------------------------------------------------------------------------------------------------------------------------------------------------------------------------------------------------------------------------------------------------------------------------------------------------------------------------------------------------------------------------------------------------------------------------------------------------------------------------------------------------------------------------------------------------------------------------------------------------------------------------------------------------------------------------------------------------------------------------------------------------------------------------------------------------------------------------------------------------------------------------------------------------------------------------------------------------------------------------------------------------------------------------------------------------------------------------------------------------------------------------------------------------------------------------------------------------|---------------------|---------------------|------------------|--|
| Product Code                                                                                                                                                                                                                                                                                                                                                                                                                                                                                                                                                                                                                                                                                                                                                                                                                                                                                                                                                                                                                                                                                                                                                                                                                                                                                                                                                                                                                                                                                                                                                                                                                                                                                                                                                                                                                                                                                                                                                                                                                                                                                                                    | Blade Length (Inch) | Type of Wood        | Type of Toothing |  |
| 23-21                                                                                                                                                                                                                                                                                                                                                                                                                                                                                                                                                                                                                                                                                                                                                                                                                                                                                                                                                                                                                                                                                                                                                                                                                                                                                                                                                                                                                                                                                                                                                                                                                                                                                                                                                                                                                                                                                                                                                                                                                                                                                                                           | 21                  | Green Wood          | Raker            |  |
| 23-24                                                                                                                                                                                                                                                                                                                                                                                                                                                                                                                                                                                                                                                                                                                                                                                                                                                                                                                                                                                                                                                                                                                                                                                                                                                                                                                                                                                                                                                                                                                                                                                                                                                                                                                                                                                                                                                                                                                                                                                                                                                                                                                           | 24                  | Green Wood          | Raker            |  |
| 23-30                                                                                                                                                                                                                                                                                                                                                                                                                                                                                                                                                                                                                                                                                                                                                                                                                                                                                                                                                                                                                                                                                                                                                                                                                                                                                                                                                                                                                                                                                                                                                                                                                                                                                                                                                                                                                                                                                                                                                                                                                                                                                                                           | 30                  | Green Wood          | Raker            |  |
| 23-36                                                                                                                                                                                                                                                                                                                                                                                                                                                                                                                                                                                                                                                                                                                                                                                                                                                                                                                                                                                                                                                                                                                                                                                                                                                                                                                                                                                                                                                                                                                                                                                                                                                                                                                                                                                                                                                                                                                                                                                                                                                                                                                           | 36                  | Green Wood          | Raker            |  |
| 51-12                                                                                                                                                                                                                                                                                                                                                                                                                                                                                                                                                                                                                                                                                                                                                                                                                                                                                                                                                                                                                                                                                                                                                                                                                                                                                                                                                                                                                                                                                                                                                                                                                                                                                                                                                                                                                                                                                                                                                                                                                                                                                                                           | 12                  | Dry Wood and Lumber | Peg              |  |
| 51-21                                                                                                                                                                                                                                                                                                                                                                                                                                                                                                                                                                                                                                                                                                                                                                                                                                                                                                                                                                                                                                                                                                                                                                                                                                                                                                                                                                                                                                                                                                                                                                                                                                                                                                                                                                                                                                                                                                                                                                                                                                                                                                                           | 21                  | Dry Wood and Lumber | Peg              |  |
| 51-24                                                                                                                                                                                                                                                                                                                                                                                                                                                                                                                                                                                                                                                                                                                                                                                                                                                                                                                                                                                                                                                                                                                                                                                                                                                                                                                                                                                                                                                                                                                                                                                                                                                                                                                                                                                                                                                                                                                                                                                                                                                                                                                           | 24                  | Dry Wood and Lumber | Peg              |  |
| 51-30                                                                                                                                                                                                                                                                                                                                                                                                                                                                                                                                                                                                                                                                                                                                                                                                                                                                                                                                                                                                                                                                                                                                                                                                                                                                                                                                                                                                                                                                                                                                                                                                                                                                                                                                                                                                                                                                                                                                                                                                                                                                                                                           | 30                  | Dry Wood and Lumber | Peg              |  |
| 51-36                                                                                                                                                                                                                                                                                                                                                                                                                                                                                                                                                                                                                                                                                                                                                                                                                                                                                                                                                                                                                                                                                                                                                                                                                                                                                                                                                                                                                                                                                                                                                                                                                                                                                                                                                                                                                                                                                                                                                                                                                                                                                                                           | 36                  | Dry Wood and Lumber | Peg              |  |
| 51-42                                                                                                                                                                                                                                                                                                                                                                                                                                                                                                                                                                                                                                                                                                                                                                                                                                                                                                                                                                                                                                                                                                                                                                                                                                                                                                                                                                                                                                                                                                                                                                                                                                                                                                                                                                                                                                                                                                                                                                                                                                                                                                                           | 42                  | Dry Wood and Lumber | Peg              |  |
| 333-5                                                                                                                                                                                                                                                                                                                                                                                                                                                                                                                                                                                                                                                                                                                                                                                                                                                                                                                                                                                                                                                                                                                                                                                                                                                                                                                                                                                                                                                                                                                                                                                                                                                                                                                                                                                                                                                                                                                                                                                                                                                                                                                           | 14                  | Dry Wood            | Raker            |  |
|                                                                                                                                                                                                                                                                                                                                                                                                                                                                                                                                                                                                                                                                                                                                                                                                                                                                                                                                                                                                                                                                                                                                                                                                                                                                                                                                                                                                                                                                                                                                                                                                                                                                                                                                                                                                                                                                                                                                                                                                                                                                                                                                 |                     |                     |                  |  |

#### **Features**

- Rust-prevention treated.
- Packed in individual sleeve printed with graphically illustrated text for correct blade selection.