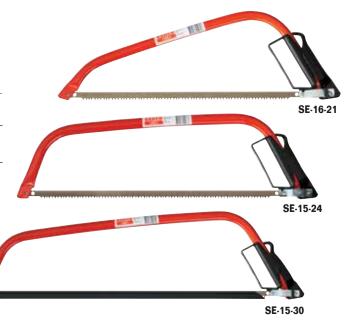

## **ECONOMY BOW SAWS**

### **Durable Metal Handle**

| Product Code | Blade Length (Inch) |
|--------------|---------------------|
| SE-16-21     | 21                  |
| SE-15-24     | 24                  |
| SE-15-30     | 30                  |

### **Features**

- Made of lightweight, quality steel tubing for durability and easy handling.
- High impact orange enamel paint protects from rust and corrosion.
- Pointed nose on 21" model ideal for use in tight spaces.
- Durable metal handle.