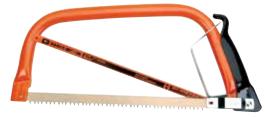

## **MINI BOWHACK**

### **Durable Metal Handle**

| Product Code    | Blade Length (Inch) | Type of Wood        |
|-----------------|---------------------|---------------------|
| 9-12-51/3806-KP | 12                  | Dry Wood and Lumber |

### **Features**

- Toolbox sized mini-bow saw is easy to stow away and is ideal for plumbers and electricians.
- Made of lightweight, high quality steel tubing for durability and easy handling.
- High impact orange enamel paint protects from rust and corrosion.
- Comes with 12" blade for wood cutting and a bi-metal hacksaw blade.
- Equipped with durable metal handle.

9-12-51/3806-KP