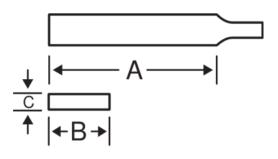

## PRODUCT ATTRIBUTES

| Product      | A      | В     | С    |    | <b>ATTITUD</b> | g     |
|--------------|--------|-------|------|----|----------------|-------|
| 6-342-06-2-2 | 150 mm | 16 mm | 6 mm | 19 | 2              | 102 g |
| 6-342-08-1-2 | 200 mm | 21 mm | 8 mm | 10 | 1              | 205 g |
| 6-342-08-2-2 | 200 mm | 21 mm | 8 mm | 12 | 2              | 205 g |
| 6-342-10-1-2 | 250 mm | 25 mm | 9 mm | 8  | 1              | 330 g |
| 6-342-10-2-2 | 250 mm | 25 mm | 9 mm | 11 | 2              | 330 g |