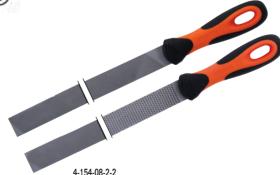

# **HOMEOWNER'S FILE - SET 4-154-08-2-2**

## With Bi-Molded ERGO® Handle

| Product      | Length | Width  | Height | Teeth Per Inch | Type             |
|--------------|--------|--------|--------|----------------|------------------|
| Code         | (Inch) | (Inch) | (Inch) | (TPI)          | of Cut           |
| 4-154-08-2-2 | 8      | 1      | 5/32   | 25 + 36 + 41   | Bastard + Second |

### **Features**

 Set contains one 4-152 Homeowner's file for wood and one 4-153 Homeowner's file for metal.