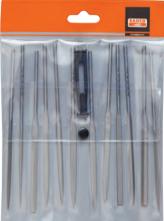

## **NEEDLE FILE SETS**

| Product<br>Code | # of Pieces | Length<br>(Inch) | Teeth Per Inch<br>(TPI) | Type<br>of Cut |
|-----------------|-------------|------------------|-------------------------|----------------|
| 2-472-14-2-0    | 12          | 5 ½              | 86                      | Smooth         |
| 2-472-16-0-0    | 12          | 6 1/4            | 56                      | Bastard        |
| 2-472-16-1-0    | 12          | 6 1/4            | 66                      | Second         |
| 2-472-16-2-0    | 12          | 6 1/4            | 86                      | Smooth         |
| 2-471-16-1-0    | 9           | 6 1/4            | 66                      | Second         |
| 2-470-14-2-0    | 6           | 5 ½              | 56                      | Smooth         |
| 2-470-14-4-0    | 6           | 5 ½              | 122                     | Dead Smooth    |
| 2-470-16-1-0    | 6           | 6 1/4            | 66                      | Second         |

#### **Features**

- Files in snap shut plastic wallet with hanging hole.
- Includes one handle 9-488-02-10.
- 12 Piece contains one file each of: hand, flat, three square, square, half round, crossing, round, knife, barrette, slitting, round-edge joint and marking.
- 9 Piece contains one file each of: hand, flat, half round, round, three square, square, oval, crossing, knife
- 6 Piece contains one file each of: hand, flat, half round, round, three square and square