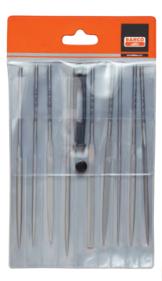

## **NEEDLE FILE SETS**

| Product<br>Code | # of Pieces | Length<br>(Inch) | Teeth Per Inch<br>(TPI) | Type<br>of Cut |
|-----------------|-------------|------------------|-------------------------|----------------|
| 2-472-14-2-0    | 12          | 5 ½              | 86                      | Smooth         |
| 2-472-16-0-0    | 12          | 6 1/4            | 56                      | Bastard        |
| 2-472-16-1-0    | 12          | 6 1/4            | 66                      | Second         |
| 2-472-16-2-0    | 12          | 6 1/4            | 86                      | Smooth         |
| 2-471-16-1-0    | 9           | 6 1/4            | 66                      | Second         |
| 2-470-14-2-0    | 6           | 5 ½              | 56                      | Smooth         |
| 2-470-14-4-0    | 6           | 5 ½              | 122                     | Dead Smooth    |
| 2-470-16-1-0    | 6           | 6 1/4            | 66                      | Second         |

#### **Features**

- Files in snap shut plastic wallet with hanging hole.
- Includes one handle 9-488-02-10.
- 12 Piece contains one file each of: hand, flat, three square, square, half round, crossing, round, knife, barrette, slitting, round-edge joint and marking.
- 9 Piece contains one file each of: hand, flat, half round, round, three square, square, oval, crossing, knife
- 6 Piece contains one file each of: hand, flat, half round, round, three square and square