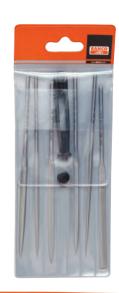

## **NEEDLE FILE SETS**

| Product<br>Code | # of Pieces | Length<br>(Inch) | Teeth Per Inch<br>(TPI) | Type<br>of Cut |
|-----------------|-------------|------------------|-------------------------|----------------|
| 2-472-14-2-0    | 12          | 5 ½              | 86                      | Smooth         |
| 2-472-16-0-0    | 12          | 6 1/4            | 56                      | Bastard        |
| 2-472-16-1-0    | 12          | 6 1/4            | 66                      | Second         |
| 2-472-16-2-0    | 12          | 6 1/4            | 86                      | Smooth         |
| 2-471-16-1-0    | 9           | 6 1/4            | 66                      | Second         |
| 2-470-14-2-0    | 6           | 5 ½              | 56                      | Smooth         |
| 2-470-14-4-0    | 6           | 5 ½              | 122                     | Dead Smooth    |
| 2-470-16-1-0    | 6           | 6 1/4            | 66                      | Second         |

#### **Features**

- Files in snap shut plastic wallet with hanging hole.
- Includes one handle 9-488-02-10.
- 12 Piece contains one file each of: hand, flat, three square, square, half round, crossing, round, knife, barrette, slitting, round-edge joint and marking.
- 9 Piece contains one file each of: hand, flat, half round, round, three square, square, oval, crossing, knife
- 6 Piece contains one file each of: hand, flat, half round, round, three square and square