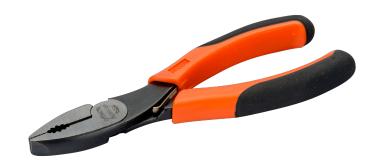

## 2628G

ERGO™ Combination Pliers with Dual-Component Handle and Phosphate Finish

## PRODUCT DETAILS

- ERGO™ handles with two-component combination: thermoplastic surface on tough polypropylene gives superior grip
- Combination pliers developed according to the scientific ERGO™ process
- Suitable for cutting Fe+ and piano wire
- Equipped with a return spring featuring an on/off function
- High-performance alloy steel
- Phosphate finish, anti-corrosion treated
- Maximum comfort with minimum effort due to the ergonomic design

- Comfortable two-component handles giving an excellent grip
- Greater leverage and cutting capacity because of the position of the joint
- Shaped head for better access with specially designed edges for cutting piano wire and spring steel
- Self-opening handles when spring activated
- Cutting edge specially designed to cut harder material such as piano wire
- Distance from the joint to the centre of the cutting edges is reduced: giving greater leverage and increased cutting capacity
- Gripping surfaces particularly suited for gripping round and flat material