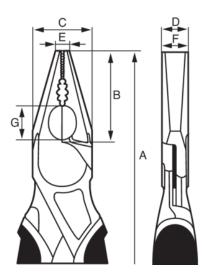

## PRODUCT ATTRIBUTES

| Product      | A      | В     | С       | D      | E      | F       | G     | Fe+ mm | Piano mm | g     |
|--------------|--------|-------|---------|--------|--------|---------|-------|--------|----------|-------|
| 2628 G-160   | 160 mm | 32 mm | 22 mm   | 9,8 mm | 3,5 mm | 9.8 mm  | 12 mm | 2.0 mm | 1.8 mm   | 190 g |
| 2628 G-180   | 180 mm | 36 mm | 24 mm   | 11 mm  | 4 mm   | 11.0 mm | 14 mm | 2.5 mm | 2.0 mm   | 240 g |
| 2628 G-200   | 200 mm | 39 mm | 27,9 mm | 12 mm  | 4 mm   | 12.0 mm | 16 mm | 3.0 mm | 2.5 mm   | 300 g |
| 2628 G-160IP | 160 mm | 33 mm | 23 mm   | 10 mm  | 4 mm   | 10 mm   | 12 mm | 2.0 mm | 1.8 mm   | 190 g |
| 2628 G-180IP | 180 mm | 36 mm | 24 mm   | 11 mm  | 4 mm   | 11.0 mm | 14 mm | 2.5 mm | 2.0 mm   | 240 g |
| 2628G-200IP  | 200 mm | 39 mm | 27,9 mm | 12 mm  | 4 mm   | 12.0 mm | 16 mm | 3.0 mm | 2.5 mm   | 300 g |