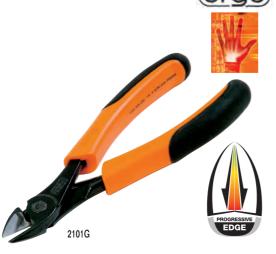

## **ERGO® DIAGONAL CUTTING PLIERS**

# Piano Wire Cutting and True Ergonomic Handles with Bi-Molded Grips

| Product Code | Overall Length (Inches)       | Jaw Length (Inches) | Maximum Cutting Capacity (Inches) |
|--------------|-------------------------------|---------------------|-----------------------------------|
| 2101G-125    | 4 7/8                         | 9/16                | 1/16 Piano Wire                   |
| 2101G-140    | 5 <sup>1</sup> / <sub>2</sub> | 5/8                 | 1/16 Piano Wire                   |
| 2101G-160    | 6 <sup>1</sup> / <sub>4</sub> | 3/4                 | 5/64 Piano Wire                   |
| 2101G-180    | 7                             | 13/16               | 3/32 Piano Wire                   |

### **Features**

- Comfortable ergonomic two-component handles which combines durability and a secure non-slip grip.
- . Extra wide handle two-component material reduces stress and strain, and to increase comfort.
- · Lacquer finish protects against rust.
- High frequency hardened cutting edges hold their precision-sharpened cutting surfaces.