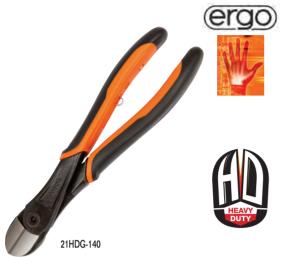

## **HEAVY DUTY ERGO® SIDE CUTTING PLIERS**

| Product Code | Overall Length (Inches)       | Jaw Length (Inches) | Maximum Cutting Capacity (Inches) |
|--------------|-------------------------------|---------------------|-----------------------------------|
| 21HDG-140    | 5 <sup>1</sup> / <sub>2</sub> | 5/8                 | 5/64 Piano Wire                   |
| 21HDG-160    | 6 1/4                         | 3/4                 | 3/32 Piano Wire                   |
| 21HDG-180    | 7                             | 13/16               | 1/8 Piano Wire                    |
| 21HDG-200    | 7 3/4                         | 13/16               | 1/8 Piano Wire                    |

#### **Features**

- Heavy duty cutting edge provides a sturdy cut all over the blade.
- Reinforced metal frame has been designed to withstand extreme conditions and hold up extra hard wires.
- Comfortable ergonomic two-component handles which combines durability and a secure non-slip grip.
- · Extra wide handle two-component material reduces stress ans strain, and to increase comfort
- Lacquer finish protects against rust.
- . High Frequency hardened cutting edges hold their precision-sharpened cutting surfaces.