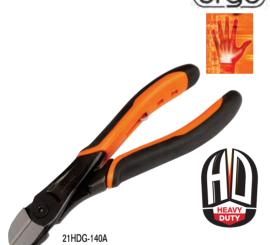

## **HEAVY DUTY ERGO® ANGLED SIDE CUTTING PLIERS**

| Product Code | Overall Length (Inches) | Jaw Length (Inches) | Maximum Cutting Capacity (Inches) |
|--------------|-------------------------|---------------------|-----------------------------------|
| 21HDG-140A   | 5 1/2                   | 5/8                 | 5/64 Piano Wire                   |
| 21HDG-160A   | 6 1/4                   | 3/4                 | 3/32 Piano Wire                   |
| 21HDG-180A   | 7                       | 13/16               | 1/8 Piano Wire                    |
| 21HDG-200A   | 7 3/4                   | 13/16               | 1/8 Piano Wire                    |

## **Features**

- · Heavy duty cutting edge provides a sturdy cut all over the blade.
- · Reinforced metal frame has been designed to withstand extreme conditions and hold up extra hard wires.
- Angled at 14 degree to enhance accessibility
- · Perfect for Nail cutting
- Comfortable ergonomic two-component handles which combines durability and a secure non-slip grip.
- Extra wide handle two-component material reduces stress ans strain, and to increase comfort
- Lacquer finish protects against rust.
- . High Frequency hardened cutting edges hold their precision-sharpened cutting surfaces.