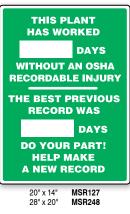

## Manual Scoreboards

Write-A-Day Scoreboards

Update safe working days on large scoreboard by writing in the number with dry-erase marker to keep an accident-free workplace in an affordable wav!

- · Wipe-off and write-in on poly-coated space provided