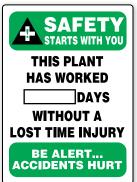

## SAFETY SCOREBOARDS

## Manual Scoreboards



Write-A-Day Scoreboards

Update safe working days on large scoreboard by writing in the number with dry-erase marker to keep an accident-free workplace in an affordable wav!

- · Wipe-off and write-in on poly-coated space provided

To order, add material code after part number.

| Plastic - PL | Aluminum - AL    |
|--------------|------------------|
| \$39.31      | 52.14            |
| 52.19        | 64.20            |
| 71.45        | 96.34            |
|              | \$39.31<br>52.19 |







MSR130

**MSR232** 

20" x 14"

28" x 20"









28" x 20" **MSR234** 

ACCUFORM. | Identification Products that Inform, Protect, & Motivate® Your Workforce.

**BE ALERT** 

20" x 14'

28" x 20"

366

ACCIDENTS HURT

**MSR128** 

**MSR230**