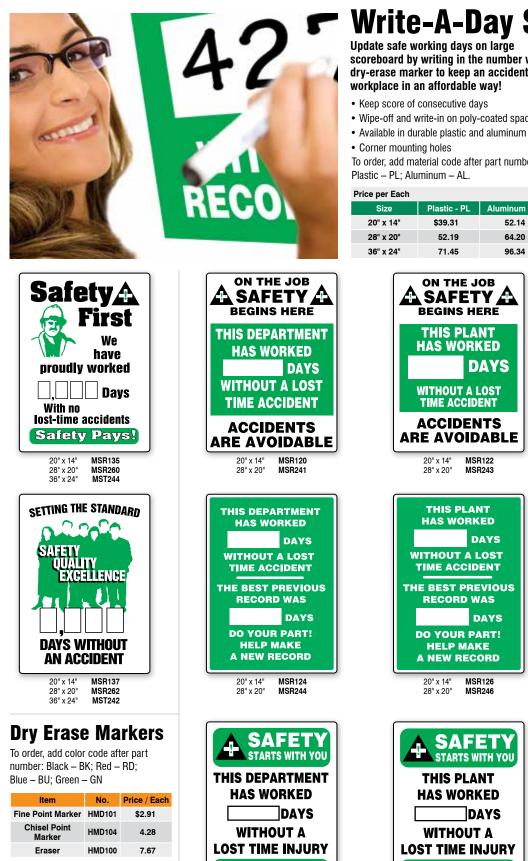

MSR130

**MSR232** 

20" x 14"

28" x 20"

28" x 20" **MSR234** 

ACCUFORM. | Identification Products that Inform, Protect, & Motivate® Your Workforce.

**BE ALERT** 

20" x 14'