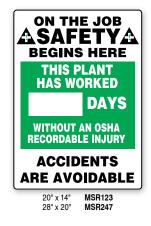

## Manual Scoreboards

Write-A-Day Scoreboards

Update safe working days on large scoreboard by writing in the number with dry-erase marker to keep an accident-free workplace in an affordable wav!

- · Wipe-off and write-in on poly-coated space provided