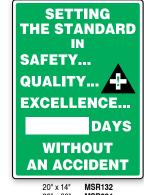

## Manual Scoreboards

Write-A-Day Scoreboards

Update safe working days on large scoreboard by writing in the number with dry-erase marker to keep an accident-free workplace in an affordable wav!

- · Wipe-off and write-in on poly-coated space provided