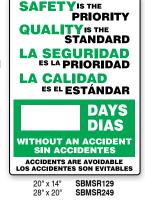

## Manual Scoreboards

Write-A-Day Scoreboards

Update safe working days on large scoreboard by writing in the number with dry-erase marker to keep an accident-free workplace in an affordable wav!

- · Wipe-off and write-in on poly-coated space provided